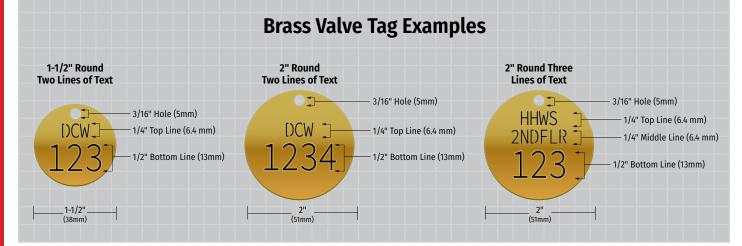

**SPECIFICATION** 

SHEET

| Tag Sizes     | Top Line            | Middle Line         | Bottom Line          | Accessories For other options refer to the Accessories Spec Sheet |
|---------------|---------------------|---------------------|----------------------|-------------------------------------------------------------------|
| 1-1/2" Round  | 1/4" (5 Characters) | N/A                 | 1/2" (3 Characters)  | No. 6 Brass Beaded Chain                                          |
| 1-1/2" Square | 1/4" (5 Characters) | N/A                 | 1/2" (3 Characters)  | No. 16 Brass Jack Chain                                           |
| 2" Round      | 1/4" (6 Characters) | 1/4" (6 Characters) | 1/2" (4 Characters*) | Brass S Hooks                                                     |
| 2" Square     | 1/4" (6 Characters) | 1/4" (6 Characters) | 1/2" (4 Characters*) | Zinc Hooks                                                        |
| 2" Octagon    | 1/4" (6 Characters) | 1/4" (6 Characters) | 1/2" (4 Characters*) | Nylon Ties                                                        |

\*If 3 lines, bottom line is limited to 3 numbers

| Standards met             | ANSI/ASME A13.1-2015 Standards                                                                                               |  |
|---------------------------|------------------------------------------------------------------------------------------------------------------------------|--|
| Installation instructions | Hang from valve stem or valve handle                                                                                         |  |
| Temperature resistance    | Up to 1200° F / 648°C (ink fill up to 180°F / 82°C)                                                                          |  |
| Water resistance          | Good                                                                                                                         |  |
| Finish                    | Glossy brass finish                                                                                                          |  |
| Material properties       | 19 gauge brass (.036 in/0.914 mm)                                                                                            |  |
| Colors/fills              | Black vinyl filled text (other colors available)                                                                             |  |
| Storage stability         | Indefinite                                                                                                                   |  |
| Outdoor durability        | 3 - 6 Years                                                                                                                  |  |
| Chemical resistance       | Ok                                                                                                                           |  |
| Hole                      | 3/16" Top hole                                                                                                               |  |
| Equivalent to             | Brimar stamped brass tags, Seton brass valve tags, Marking Services stamped brass valve tags, Brady stamped brass valve tags |  |